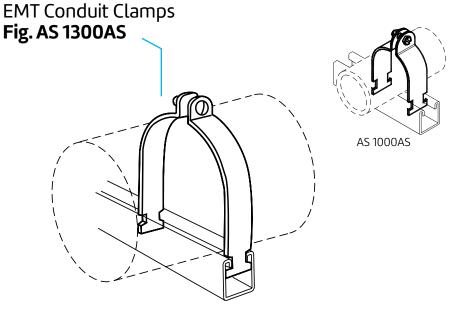

For EMT, IMC, GC, Pipe, or O.D. Tube

## Description

Anvil-Strut Pipe Clamps are all manufactured to fit into the standard openings of 1<sup>5</sup>/<sub>8</sub>" channel to support runs of piping where desired, to secure the pipe in place.

| EMT C | onduit Cla | amp /          | AS 1000AS       | EG        | Universal Clamp AS 1300AS EG |                         |                 |           |
|-------|------------|----------------|-----------------|-----------|------------------------------|-------------------------|-----------------|-----------|
| Size  | 0.D. Size  | Steel<br>Guage | Wt./100<br>Pcs. | Std. Pkg. | Size                         | O.D. Range<br>Min./Max. | Wt./100<br>Pcs. | Std. Pkg. |
| 1/2"  | 0.706      | 16             | 11              | 100       | 1/2"                         | 0.706 to 0.840          | 13              | 100       |
| 3/4"  | 0.922      | 16             | 12              | 100       | 3/4"                         | 0.922 to 1.050          | 14              | 100       |
| 1"    | 1.163      | 14             | 15              | 100       | 1"                           | 1.163 to 1.315          | 18              | 100       |
| 11⁄4″ | 1.510      | 14             | 18              | 100       | 11⁄4″                        | 1.510 to 1.660          | 21              | 100       |
| 11/2" | 1.740      | 12             | 29              | 50        | 1½"                          | 1.740 to 1.900          | 23              | 50        |
| 2″    | 2.197      | 12             | 33              | 50        | 2"                           | 2.197 to 2.375          | 25              | 100       |